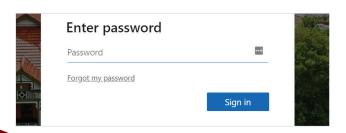

If you have forgotten your password simply enter your parent login name e.g.

123456@stpeters.qld.edu.au and select Next.

You will then be presented with the screen to the right to enter password OR you can select Forgot Password. Follow the steps then to reset your password.