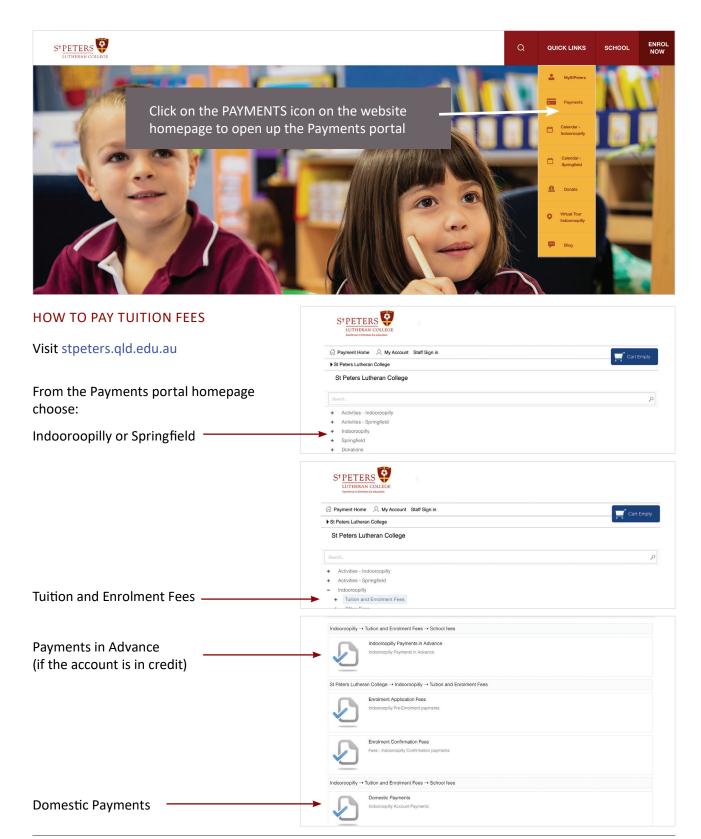

#### **HOW DO I MAKE A PAYMENT?**

From the website: Visit stpeters.qld.edu.au and click on the **Payments** icon.

From the portal: mystpeters.com. Click on **Make a** payment.

#### **SCHOOL FEES**

You can pay school fees for Indooroopilly and Springfield Schools. You can choose to make a Domestic Payment for Australian Students or an International Payment using peerTransfer, should you wish to pay from overseas in local currency. (applicable for Indooroopilly School fee payments only).

CAN I MAKE A PAYMENT TO MY SCHOOL FEES ACCOUNT IF THE ACCOUNT IS IN CREDIT?

Yes, by clicking Indooroopilly payments in Advance or go to Domestic Payments and then choose the Pay more than due amount option.

# OTHER FEES PAYMENTS (IND & SFD)

From the Payments homepage, choose Indoooroopilly>Other Fees to pay for: Music, Rowing, Swimming, Water Polo and external debtors.

#### **DONATIONS**

Making an online donation to the St Peters Future Fund is simple. From the Online Payments homepage, select Donations / St Peters Future Fund Donations and choose Indooroopilly, Springfield or Ironbark donations.