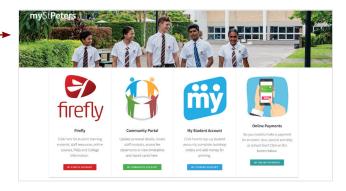

#### MYSTPETERS.COM

The myStPeters Portal is a gateway portal for all the links you will need as a parent, staff member or student at St Peters. Here, you will be able to access:

- Firefly
- Community Portal
- My Student Account
- Online Payments

Once you have entered these details, you will see this screen:

As long as you have access rights, you will be able to access each of the four sections listed here without entering your username or password again.