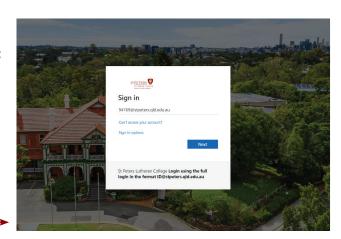

If you have forgotten your password simply enter your parent login name e.g.

123456@stpeters.qld.edu.au and select Next.

You will then be presented with the screen to the right to enter password OR you can select Forgot Password. Follow the steps then to reset your password.