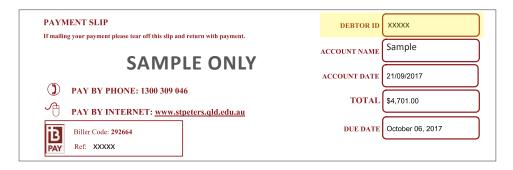

WHAT DETAILS DO I NEED TO MAKE A SCHOOL FEES PAYMENT?

You will need to enter your Debtor ID number and your child's last name.

WHEN I ENTER MY DEBTOR ID AND MY CHILD'S LAST NAME WHEN MAKING A SCHOOL FEES PAYMENT, A MESSAGE SHOWS UP "WARNING-ITEM NOT FOUND".

To obtain the amount owing on your school fees account, please press the Tab button and not the enter button when entering your child's last name. If you are using an IOS browser, you can use the Go key.

#### WHY DOES MY DEBTOR ID NOT WORK?

When prompted to enter your Debtor ID, please note that this 5 digit number is shown on your school fees statement at the top of the payment slip. This number is different to the 6 digit BPAY reference number you used to make payments on the old online payments system.