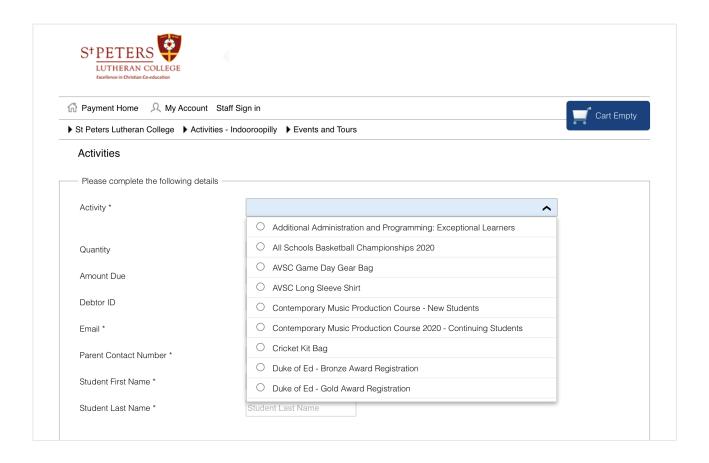

#### OTHER PAYMENTS

You can pay for selected events and tours and student activities at either Indooroopilly or Springfield schools.