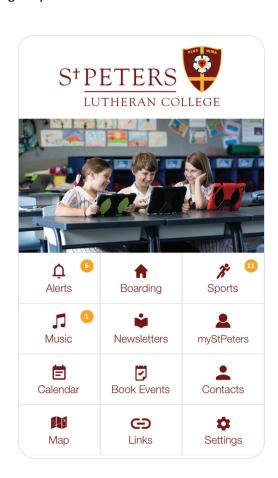

# What's on the School App?

#### **ALERTS**

You can receive notifications each time an alert notice is published to inform you of any urgent or important information.

#### **BOARDING**

Boarding parents can stay in touch with weekly menus, photo galleries and important notices.

#### **SPORT**

View Sport draws and notices and wet weather notifications.

#### **MUSIC**

Access Ensemble timetables and information about Music Concerts.

#### **NEWSLETTERS**

The Rock and Cornerstone newsletters are published weekly term-time to the App.

#### **CALENDAR**

College events are at your fingertips. With one touch, find out what's on today, this week or for the month ahead.

#### **BOOK EVENTS**

Book or RSVP online to College events.

#### **CONTACT**

Call and email important College contacts straight from the App.

#### MAP

View interactive campus maps for Indooroopilly and Springfield

#### LINKS

Helpful links to Firefly, the St Peters website, Online Payments and social media.

#### **SETTINGS**

In Settings you can choose to receive specific information using the Subscriptions option and to configure your notifications.