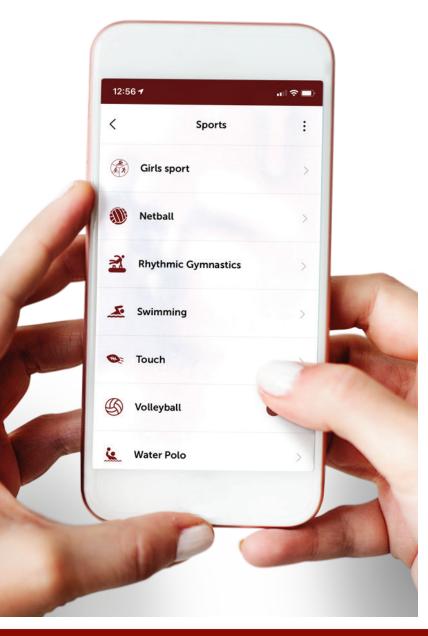

MY STUDENT ACCOUNT

My Student Account will allow you to top up your child's account, complete tuckshop orders, add money for printing, events and other College needs.

Please note, it is not the same as the Online Payments link mentioned on page 4 and below.



#### **ONLINE PAYMENTS**

The Online Payments link on the College website is linked to the debtor account. Payments can be made for School tuition and enrolment fees, events, extra curricular activities and donations.

#### **PORTAL HELPDESK**

Please email the IT Help Desk if you do not know your username and password: portals@stpeters.gld.edu.au





# **St Peters Lutheran College**

66 Harts Road, Indooroopilly Qld 4068

Telephone: 07 3377 6222 www.stpeters.qld.edu.au CRICOS Provider: 00516E

© 2020 St Peters Lutheran College