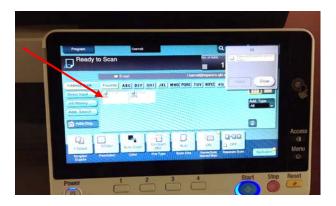

- 7. For multiple pages scanned into a single file:
  - Press the **Application** button bottom right on the screen
  - Swipe across the top of the screen to select Separate scan and turn this ON
  - Press the **Start** button to scan each page of the document
  - Press the Finish button once all pages are scanned
  - Press **Start** to send the file to your email
  - Log off using the Access button on the RHS of the control panel