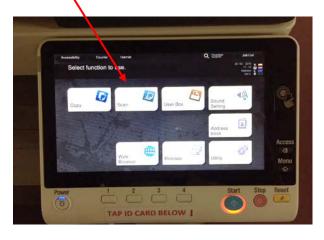

## **HOW TO SCAN**

- 1. Tap your card on the copier
- 2. Place your document on the glass
- 3. Press **OK** to any messages
- 4. Tap Scan on the screen







5. Tap "Email me" on the screen



6. For **individual pages** press **Start.** Then **Log off** using the **Access** button on the RHS of control panel



- 7. For multiple pages scanned into a single file:
  - Press the **Application** button bottom right on the screen
  - Swipe across the top of the screen to select Separate scan and turn this ON
  - Press the **Start** button to scan each page of the document
  - Press the Finish button once all pages are scanned
  - Press **Start** to send the file to your email
  - Log off using the Access button on the RHS of the control panel