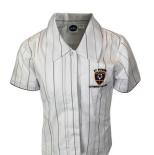

### Formal uniform worn 5 days per week

Girls Blouse

• Girls Tie

0 0

Girls Shorts or Skirt

Girls Ankle Sock

Girls Formal Hat

**BOYS** 