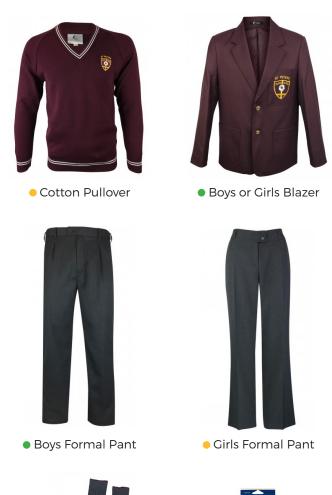

#### **WINTER ITEMS**

Cotton Pullover

• Blazer - Year 6 only

Boys Pant

Girls Pant

Boys Zipper Tie

Tights

Unisex Grey SockWorn With Grey Pant

#### **WINTER ITEMS**

Cotton Pullover

Boys or Girls Blazer

Boys Formal Pant

Girls Formal Pant

Boys Tie

Tights

Unisex Grey SockWorn With Grey Pant