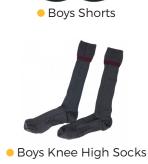

# **YEAR 1-3**

**GIRLS** 

Boys Shirt

• Girls Blouse & Shorts or Dress

Primary Hat for Boys & Girls

Boys Shorts

Boys Knee High Socks

Girls Ankle Sock

# **YEAR 4 - 6**

**GIRLS** 

4

Girls Blouse & Shorts or Dress

Girls Ankle Sock

**BOYS** 

Boys Shirt

Boys Shorts

Boys Shirt

Boys Shorts

Boys Knee High Socks

Boys Belt

Boys Formal Hat