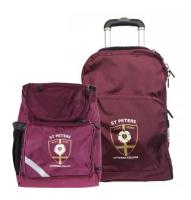

#### **Accessories**

Barrel Sports Bag

Junior Book Bag

Rain Poncho

Hair Accessories

Towel

### Accessories

• Junior Backpack or Medium Backpack or Trolley Bag

• Barrel Sports Bag or Olympic Sports Bag

Towel