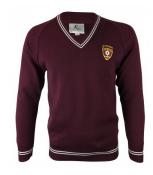

#### **WINTER ITEMS**

Cotton Pullover

• Blazer - Year 6 only

Boys Pant

Girls Pant

Boys Zipper Tie

Tights

Unisex Grey SockWorn With Grey Pant

#### **WINTER ITEMS**

Cotton Pullover

Boys or Girls Blazer

Boys Formal Pant

Girls Formal Pant

Boys Tie

Tights

Unisex Grey SockWorn With Grey Pant