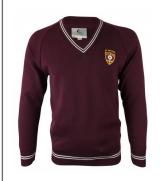

#### **WINTER ITEMS**

Cotton Pullover

• Blazer - Year 6 only

Boys Pant

Girls Pant

Boys Zipper Tie

Tights

Unisex Grey SockWorn With Grey Pant

#### **WINTER ITEMS**

Cotton Pullover

Boys or Girls Blazer

Boys Formal Pant

Girls Formal Pant

Boys Tie

Tights

Unisex Grey SockWorn With Grey Pant