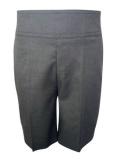

#### **WINTER ITEMS**

Cotton Pullover

Boys or Girls Blazer

Boys Formal Pant

Girls Formal Pant

Boys Tie

Tights

Unisex Grey SockWorn With Grey Pant