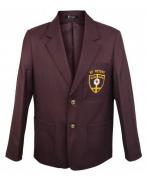

#### **WINTER ITEMS**

Cotton Pullover

• Blazer - Year 6 only

Boys Pant

Girls Pant

Boys Zipper Tie

Tights

Unisex Grey SockWorn With Grey Pant

#### **WINTER ITEMS**

Cotton Pullover

Boys or Girls Blazer

Boys Formal Pant

Girls Formal Pant

Boys Tie

Tights

Unisex Grey SockWorn With Grey Pant