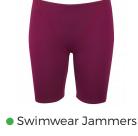

### Sports uniform worn 5 days per week

Short Sleeve Maroon Polo

Long Sleeve Polo

Swimwear Rashie

Leichhardt House Polo

Cotton Back Sport Shorts

Sport Skort

Swimwear Jammers