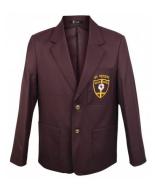

#### **WINTER ITEMS**

Cotton Pullover

• Blazer - Year 6 only

Boys Pant

Girls Pant

Boys Zipper Tie

Tights

Unisex Grey SockWorn With Grey Pant

#### **WINTER ITEMS**

Cotton Pullover

Boys or Girls Blazer

Boys Formal Pant

Girls Formal Pant

Boys Tie

Tights

Unisex Grey SockWorn With Grey Pant