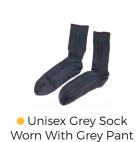

#### **WINTER ITEMS**

Cotton Pullover

• Blazer - Year 6 only

Boys Pant

Girls Pant

Boys Zipper Tie

Tights

Unisex Grey SockWorn With Grey Pant

#### **WINTER ITEMS**

Cotton Pullover

Boys or Girls Blazer

Boys Formal Pant

Girls Formal Pant

Boys Tie

Tights

Unisex Grey SockWorn With Grey Pant