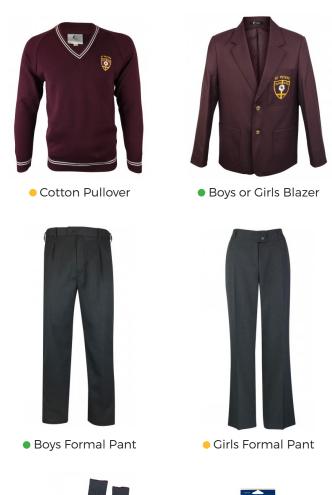

#### **WINTER ITEMS**

Cotton Pullover

Boys or Girls Blazer

Boys Formal Pant

Girls Formal Pant

Boys Tie

Tights

Unisex Grey SockWorn With Grey Pant