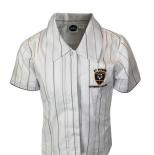

## Formal uniform worn 5 days per week

Girls Blouse

• Girls Tie

0 0

Girls Shorts or Skirt

Girls Ankle Sock

Girls Formal Hat

**BOYS** 