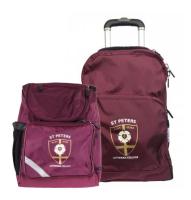

## **Accessories**

Barrel Sports Bag

Junior Book Bag

Rain Poncho

Hair Accessories

Towel

## Accessories

• Junior Backpack or Medium Backpack or Trolley Bag

• Barrel Sports Bag or Olympic Sports Bag

Towel