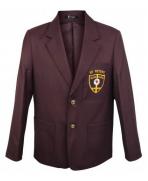

#### **WINTER ITEMS**

Cotton Pullover

• Blazer - Year 6 only

Boys Pant

Girls Pant

Boys Zipper Tie

Tights

Unisex Grey SockWorn With Grey Pant