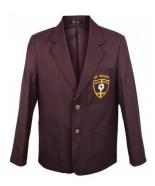

#### **WINTER ITEMS**

Cotton Pullover

Boys or Girls Blazer

Boys Formal Pant

Girls Formal Pant

Boys Tie

Tights

Unisex Grey SockWorn With Grey Pant