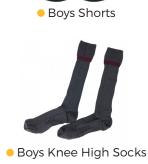

# **YEAR 1-3**

**GIRLS** 

Boys Shirt

• Girls Blouse & Shorts or Dress

Primary Hat for Boys & Girls

Boys Shorts

Boys Knee High Socks

Girls Ankle Sock

Boys Knee High Socks

Boys Belt

Boys Formal Hat

Boys Shirt

Boys Shorts

Boys Knee High Socks

Boys Belt

Boys Formal Hat